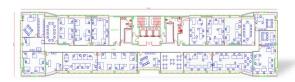

### 1.243sq.m. office floor, of unique location

The offered floor, is the 2nd floor with a surface of 1,243 m2 located in building C and has 18 parking spaces located in the 3<sup>rd</sup> basement.