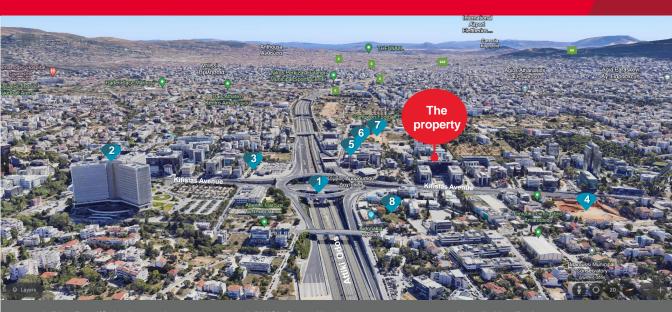

# Class A Office For Lease

44, Kifisias Avenue, Marousi, North suburbs

- 1. Ring Road/Suburban station
- 2. OTE building
- 3. Athens Medical Center

- 4. PWC's future Headquarters
- 5. Ernst & Young Headquarters
- 6. Hellenic Petroleum Headquarters

- 7. Noval's New Project
- 8. Prodea's New Project
- 9. Deloitte's Headquarters